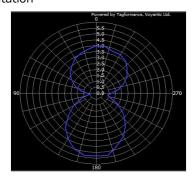

# Orientation

\*\*These are the results measured by us using Voyantic Tagformance Pro.

| Core Size            | 3 inch        |
|----------------------|---------------|
| No. of good Products | 2,000pcs/roll |
| Inlay Substrate      | PET           |