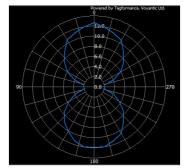

| Specification       |                               |
|---------------------|-------------------------------|
| Model Number        | SPMU9204                      |
| Antenna Size        | 92.5×4.5mm                    |
| Frequency           | 860-920MHz                    |
| Air Protocol        | ISO 18000-6C, EPC Class1 Gen2 |
| IC chip             | NXP UCODE 8                   |
| EPC Memory          | 128bit                        |
| Design/patent filed |                               |

#### Performance

## Performance while attached on cardboard

Frequency Characteristics

# Orientation





## Performance while attached on water filled PET bottle

Frequency Characteristics

# Orientation





\*\*These are the results measured by us using Voyantic Tagformance Pro.

| Core Size            | 3 inch        |
|----------------------|---------------|
| No. of good Products | 2,000pcs/roll |
| Inlay Substrate      | PET           |

\*\*The specification (pitch, web width, winding diameter etc) can be change according to customer's request.