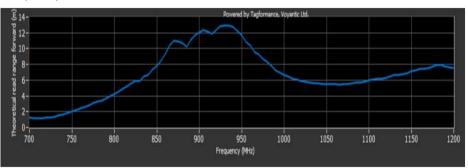

| Specification       |                               |
|---------------------|-------------------------------|
| Model Number        | SPMU9204                      |
| Antenna Size        | 92.5×4.5mm                    |
| Frequency           | 860-920MHz                    |
| Air Protocol        | ISO 18000-6C, EPC Class1 Gen2 |
| IC chip             | NXP UCODE 8                   |
| EPC Memory          | 128bit                        |
| Design/patent filed |                               |

#### Performance

## Performance while attached on cardboard

Frequency Characteristics

# Orientation





## Performance while attached on water filled PET bottle

Frequency Characteristics

# Orientation





\*\*These are the results measured by us using Voyantic Tagformance Pro.

| Core Size            | 3 inch        |
|----------------------|---------------|
| No. of good Products | 2,000pcs/roll |
| Inlay Substrate      | PET           |

\*\*The specification (pitch, web width, winding diameter etc) can be change according to customer's request.