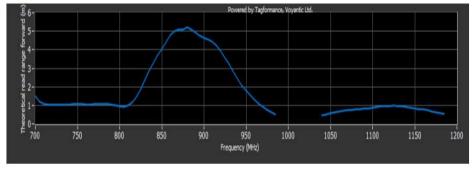

## Performance while attached on water filled PET bottle

Frequency Characteristics