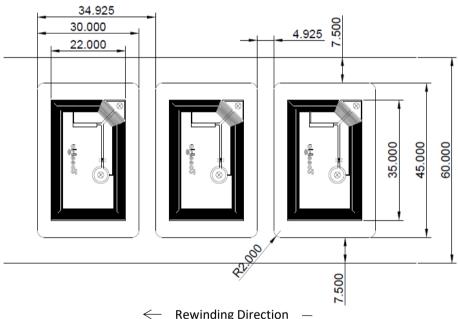

## Dimension Label (45x30mm)

Rewinding Direction –

| Core Size               | 3 inch               |
|-------------------------|----------------------|
| Number of good products | 2,000pcs/roll        |
| Inlay Substrate         | PET                  |
| Paper                   | Coated paper (gloss) |
| Separator               | Paper                |
| Winding direction       | Outside the label    |

% Please contact us as the number of non-defective products and the winding diameter can be changed according to your request.

% We can also product tags, dry inlays, and wet inlays (Consult us for specifications).